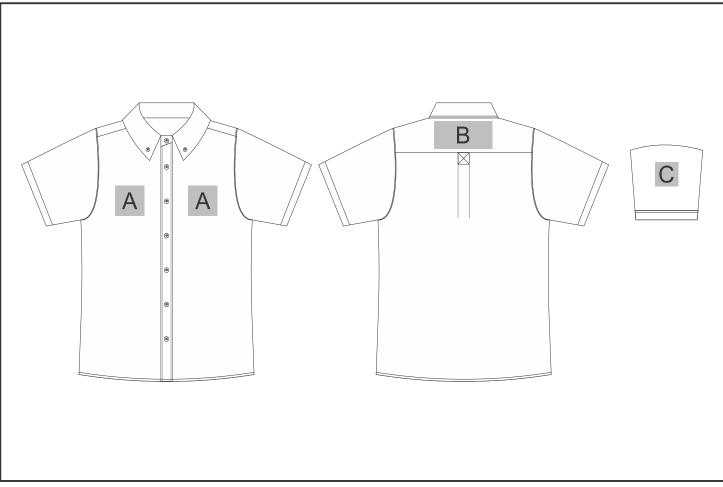

## **ALT-NHMS**

Mens Short Sleeve Nottingham Shirt

## Need to know:

Includes 1 Position Digital Transfer (setup fee applies)

- Cannot guarantee a 100% straight branding on any clothing item with check or stripe detail
- DTC/EMB inclusive Parameters: Left/Right Chest or Back = 100mm x 100mm

## **Branding Options:**

| Position | Branding Method (Branding Code)       | No. of Colours | Dimension               |
|----------|---------------------------------------|----------------|-------------------------|
| A        | Embroidery (EMB-A)                    | N/A            | 100mm wide x 100mm high |
| A        | Screen Print (SC)                     | 1 Colour       | 100mm wide x 60mm high  |
| A        | Digital Transfer Clothing A6 (DTC-A6) | Full Colour    | 100mm wide x 100mm high |
| A        | Silicone (STP-A)                      | N/A            | 30mm wide x 30mm high   |
| A        | Silicone (STP-B)                      | N/A            | 50mm wide x 50mm high   |
| A        | Silicone (STP-C)                      | N/A            | 80mm wide x 80mm high   |
| A        | Silicone (STP-D)                      | N/A            | 100mm wide x 40mm high  |
|          |                                       |                |                         |
| В        | Embroidery (EMB-A)                    | N/A            | 100mm wide x 70mm high  |

| В | Screen Print (SC)                     | 1 Colour    | 200mm wide x 70mm high  |
|---|---------------------------------------|-------------|-------------------------|
| В | Digital Transfer Clothing A6 (DTC-A6) | Full Colour | 148mm wide x 105mm high |
| В | Digital Transfer Clothing A5 (DTC-A5) | Full Colour | 210mm wide x 70mm high  |
| В | Silicone (STP-A)                      | N/A         | 30mm wide x 30mm high   |
| В | Silicone (STP-B)                      | N/A         | 50mm wide x 50mm high   |
| В | Silicone (STP-C)                      | N/A         | 80mm wide x 70mm high   |
| В | Silicone (STP-D)                      | N/A         | 120mm wide x 40mm high  |
|   |                                       | I           |                         |
| С | Embroidery (EMB-A)                    | N/A         | 80mm wide x 80mm high   |
| С | Screen Print (SC)                     | 1 Colour    | 60mm wide x 60mm high   |
| С | Digital Transfer Clothing A6 (DTC-A6) | Full Colour | 80mm wide x 80mm high   |
| С | Silicone (STP-A)                      | N/A         | 30mm wide x 30mm high   |
| С | Silicone (STP-B)                      | N/A         | 50mm wide x 50mm high   |
| С | Silicone (STP-C)                      | N/A         | 80mm wide x 80mm high   |